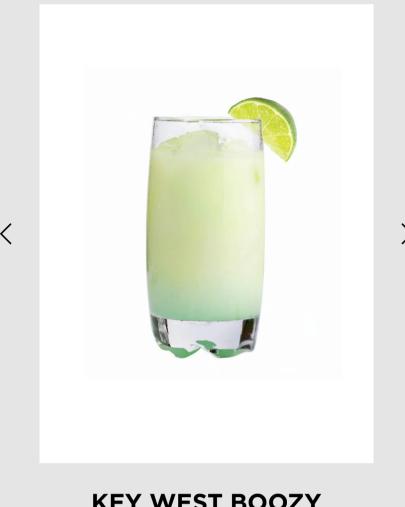

0

< BACK TO RECIPES



## **OLE SMOKY CREAMY KEY LIME** MARGARITA

### INGREDIENTS

- 2oz of Key Lime Cream Moonshine
- 1oz of Tequila
- .5oz of Triple Sec
- .5oz of Lime Juice
- .5oz of Orange Juice
- .5oz of Lemon Juice

### DIRECTIONS

01

Shake well and strain over ice

## 02

Shine Responsibly



**Previous Recipe** Key Lime Coconu... LEMON SHINE-JI...

**Next Recipe** 



# **RELATED RECIPES**



### **KEY WEST BOOZY MILKSHAKE**

#### ALL RECIPES

# **C'MON CONNECT WITH** US

If you're looking for news on promotions, fun flavors & good times, then sign up & bring the Ole Smoky experience to your inbox today.

EMAIL ADDRESS

SUBMIT





## SHINE RESPONSIBLY ®

### DISTILLED & BOTTLED BY

OLE SMOKY DISTILLERY, LLC

### GATLINBURG, TN

© 2024 OLE SMOKY MOONSHINE

## **QUICK LINKS**

CONTACT US **EMPLOYMENT** NUTRITION FACTS

# FAQ'S MEDIA **TERMS AND CONDITIONS** SOCIAL RESPONSIBILITY PRIVACY POLICY **COOKIE POLICY RETURN POLICY**

## **SOCIAL LINKS**



## ACCESSIBILITY

## ACCESSIBILITY STATEMENT