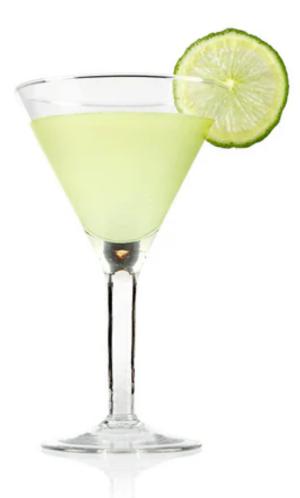

## **OLE SMOKY CREAMY KEY LIME** MARGARITA

### INGREDIENTS

- 2oz of Key Lime Cream Moonshine
- 1oz of Tequila
- .5oz of Triple Sec
- .5oz of Lime Juice
- .5oz of Orange Juice
- .5oz of Lemon Juice

### DIRECTIONS

01

Shake well and strain over ice